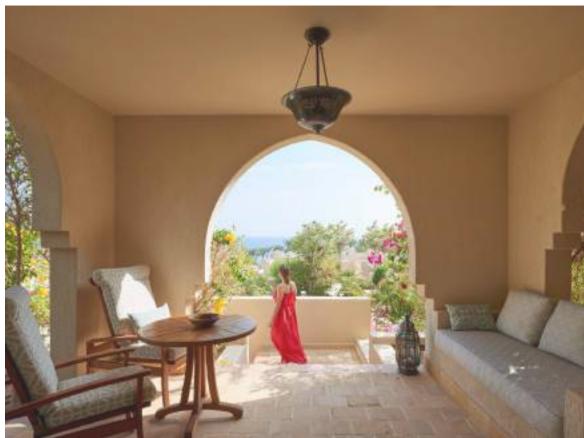

With views of swaying palms in the garden courtyard, this warm traditional guest room gives you plenty of space to relax, choosing between indoor and outdoor lounge areas. Curl up in the cozy nook beside the bed or private terrace – perfect for daydreaming of desert and sea adventures.

With uninterrupted views of the sparkling Red Sea, this comfortably traditional guest room gives you plenty of space to relax, choosing between indoor and outdoor lounge areas.

Curl up in the cozy nook beside the bed or in your private terrace or balcony – perfect for daydreaming of desert and sea adventures.