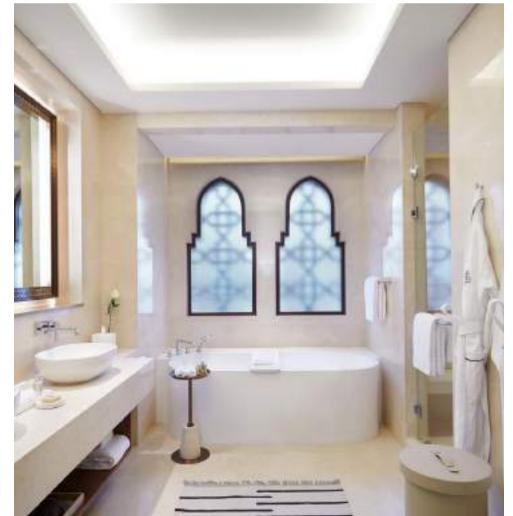

□ BEDS

One king or two twin beds, One rollaway or crib upon request

One full marble bathroom, including two vanity sinks, water closet, glass-walled shower and a bath tub

⇔ OCCUPANCY

3 adults, or 2 adults and 2 children ages 12 years and underr

□ BEDS

One king bed or two twin beds, One sofabed, plus one rollaway or crib on request

One full marble bathroom, including two vanity sinks, water closet, glass-walled shower and a bath tub

⇔ OCCUPANCY

3 adults, or 2 adults and 2 children ages 12 and under

□ BEDS

One king or two twin beds, One sofabed, plus one rollaway or crib upon reques

One sunlit marble bathroom, including two vanity sinks with in-mirror TV, water closet, glass-walled shower and window-side tub

□ BEDS

One king bed, One sofabed, plus one rollaway or crib upon reques

□ BATHROOM

- One sunlit marble bathroom, including two vanity sinks, water closet, glass-walled shower and bath tub
- One guest powder room with shower

□ BEDS

One king bed, One sofabed, plus one rollaway or crib upon request

- One sunlit marble bathroom, including two vanity sinks, water closet, glass-walled shower and bath tub
- One guest powder room with shower