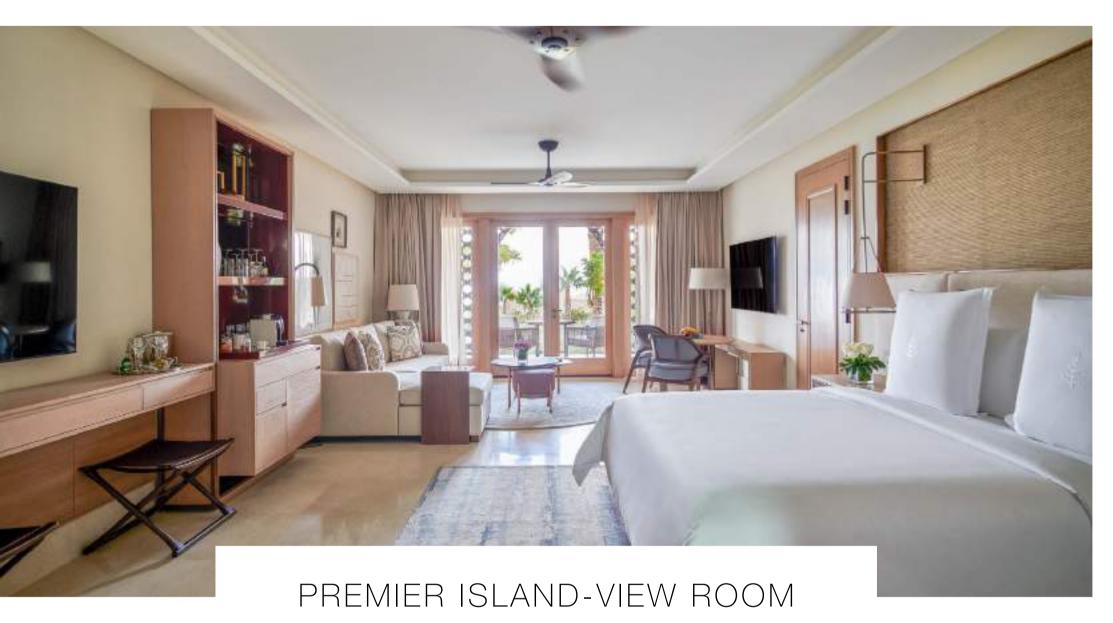

Experience the latest Four Seasons luxury in this spacious guest room, furnished with sleek modern décor and state-of-the-art technology. Relax in the indoor living area or on the outdoor balcony or terrace, offering partial views of the Red Sea and Tiran Island. Your expansive bathroom is a spa-like sanctuary, aglow with sunlight.

□ BEDS

One king or two twin beds, One sofabed, plus one rollaway or crib upon reques

One sunlit marble bathroom, including two vanity sinks with in-mirror TV, water closet, glass-walled shower and window-side tub

⇔ OCCUPANCY

3 adults, or 2 adults and 2 children ages 12 years and under

Partial Red Sea and Tiran Island view

□ SIZE

• 75-79 m2 (807-850 sq.ft.)

• Lower level and upper leve

• Indoor living area with sofabed, two armchairs and small table