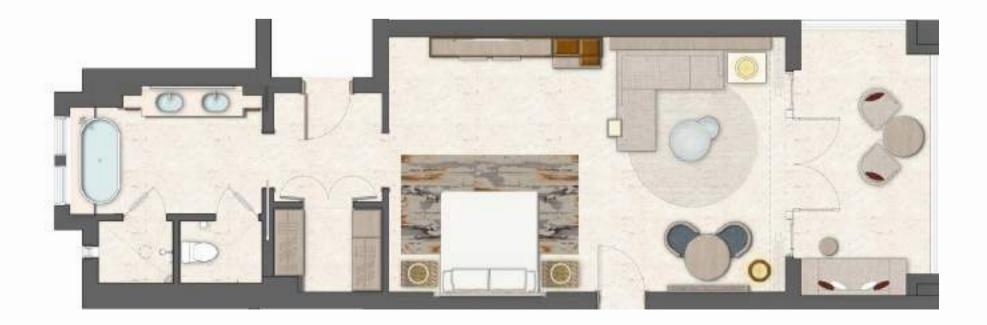

View of the gardens

□ SIZE

• 70 m2 (753 sq.ft.)

• Lower level

 Indoor living area with sofabed, two armchairs and small table

• Outdoor terrace with two chairs and built-in loveseat

• Extra storage with armoire and walk-in closet