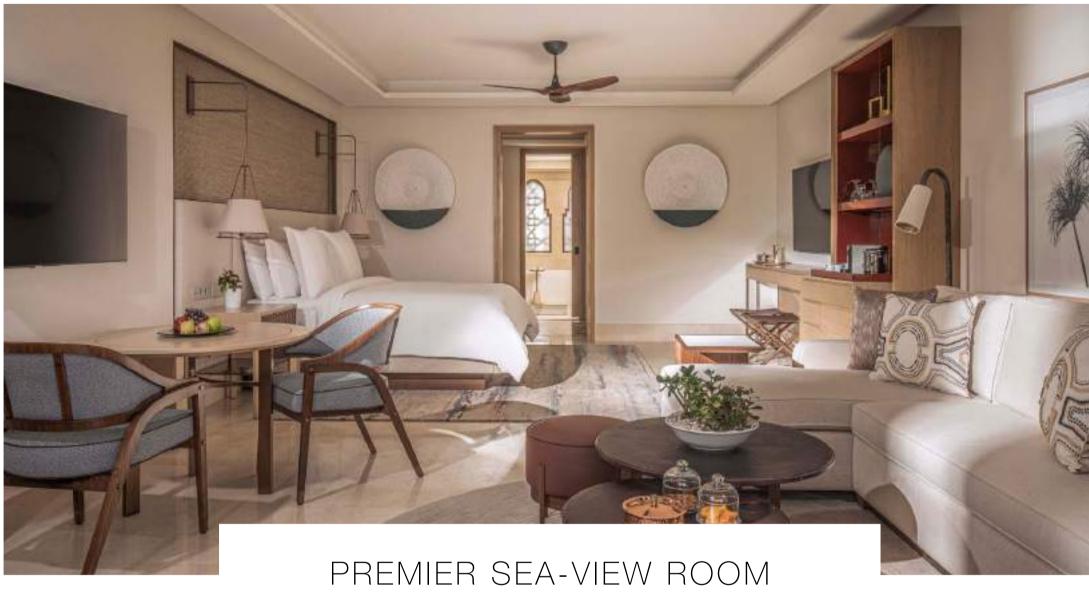

Outdoor terrace with two chairs

• Extra storage with armoire and walk-in closet

• Two flat-screen televisions

Boasting our very best view of the Red Sea, this spacious guest room offers the latest Four Seasons luxury, including sleek modern décor and state-of-the-art technology. Relax in the indoor living area or outdoors on the balcony or terrace. Your bathroom is a spa-like sanctuary, aglow with sunlight.