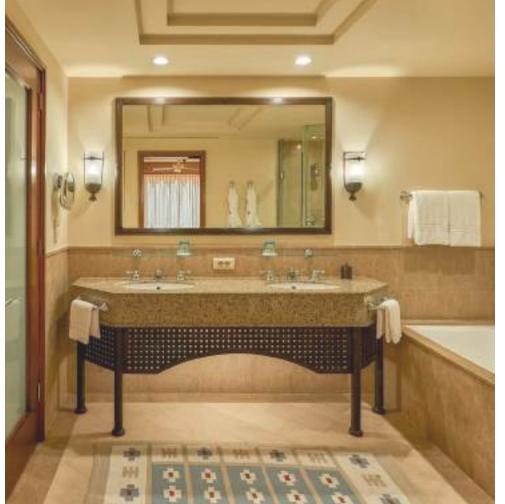

□ BEDS

One king or two twin beds, One rollaway or crib upon request

One full marble bathroom, including two vanity sinks, water closet, glass-walled shower and a bath tub

⇔ OCCUPANCY

3 adults, or 2 adults and 2 children ages 12 years and underr

□ BEDS

One king bed or two twin beds, One sofabed, plus one rollaway or crib on request

One full marble bathroom, including two vanity sinks, water closet, glass-walled shower and a bath tub

⇔ OCCUPANCY

3 adults, or 2 adults and 2 children ages 12 and under