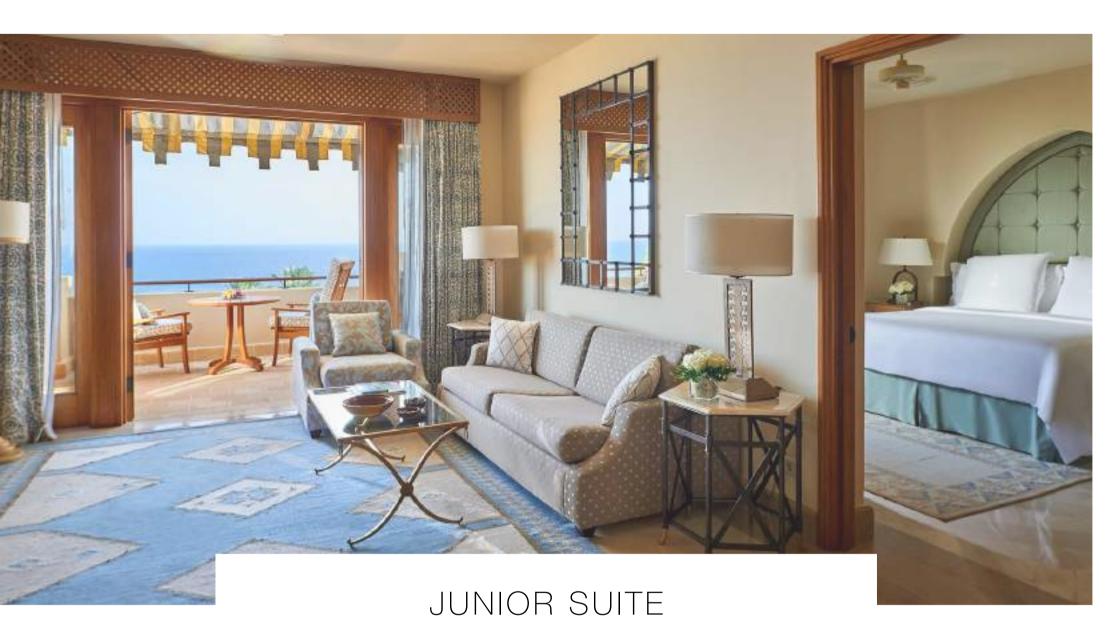

With views of swaying palms in the garden courtyard, this warm traditional guest room gives you plenty of space to relax, choosing between indoor and outdoor lounge areas. Curl up in the cozy nook beside the bed or private terrace – perfect for daydreaming of desert and sea adventures.

View of the gardens

□ SIZE

• 70 m2 (753 sq.ft.)

• Lower level

 Indoor living area with sofabed, two armchairs and small table

• Outdoor terrace with two chairs and built-in loveseat

• Extra storage with armoire and walk-in closet