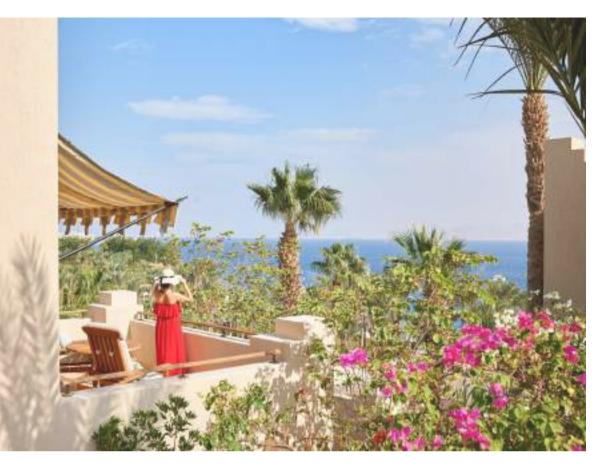

With uninterrupted views of the sparkling Red Sea, this comfortably traditional guest room gives you plenty of space to relax, choosing between indoor and outdoor lounge areas.

Curl up in the cozy nook beside the bed or in your private terrace or balcony – perfect for daydreaming of desert and sea adventures.

Red Sea

□ SIZE

• 70 m2 (753 sq.ft.)

Lower level and upper level

 Indoor living area with sofabed, two armchairs and small table

• Outdoor terrace with two chairs and built-in loveseat

• Extra storage with armoire and walk-in closett