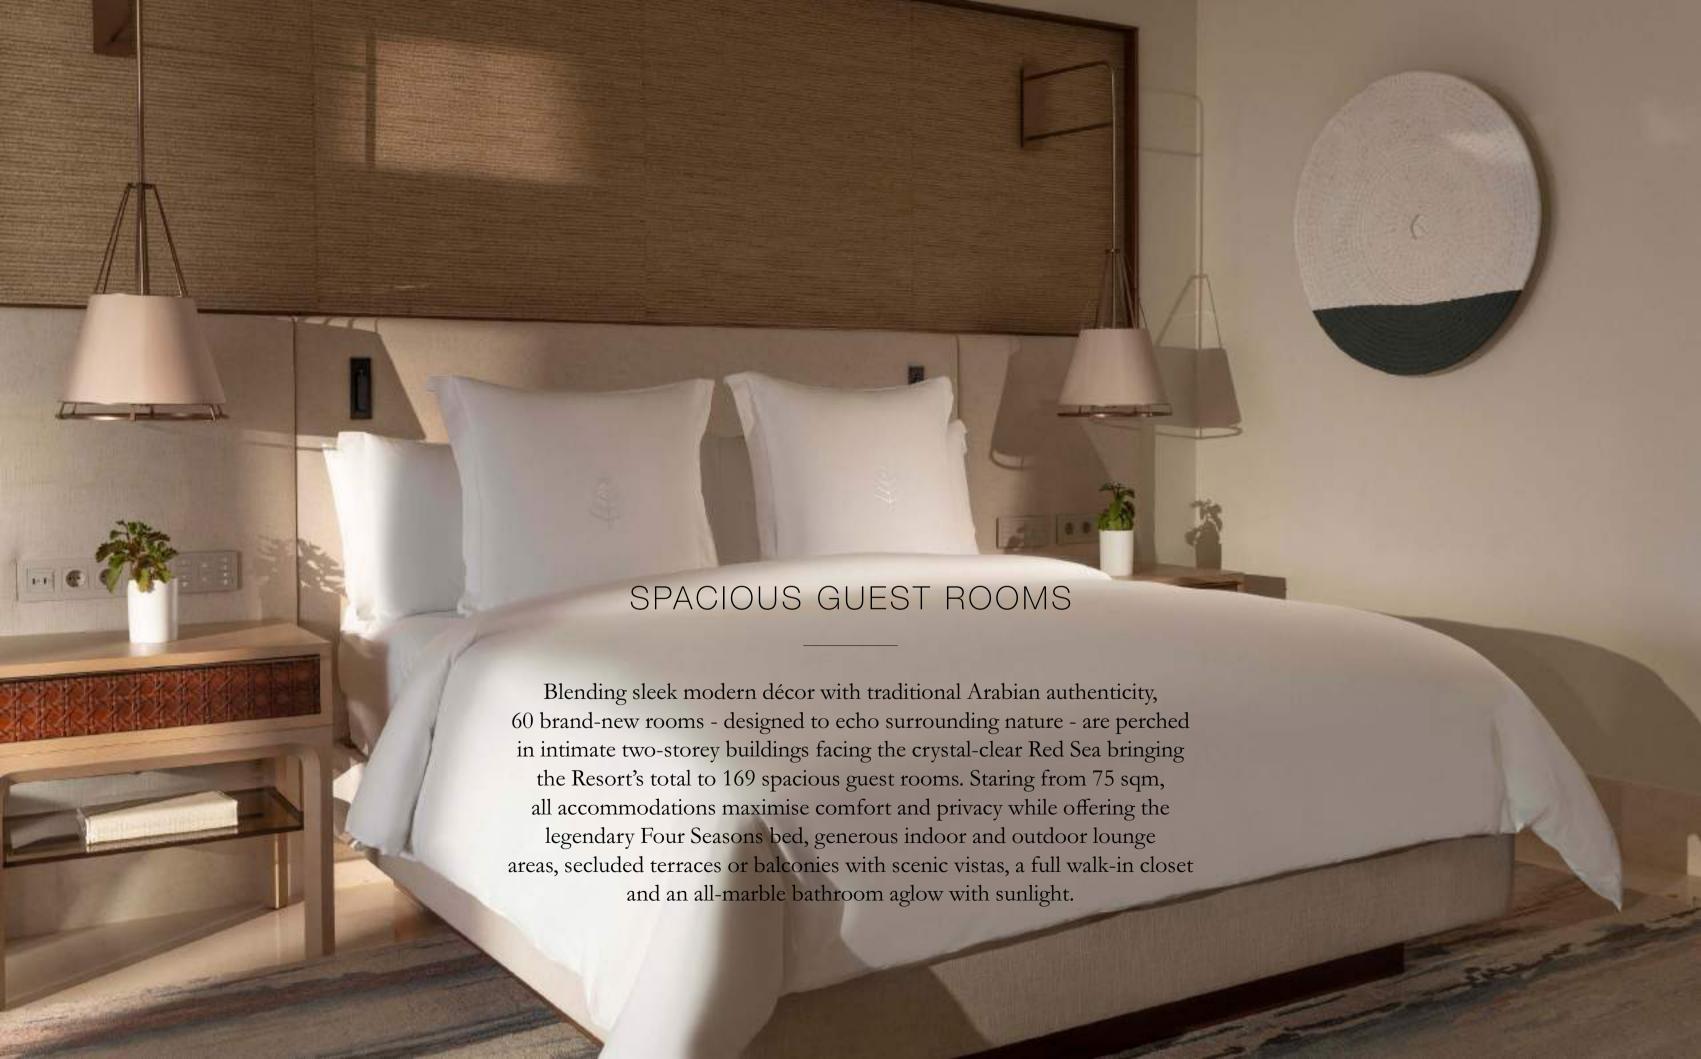

Experience the latest Four Seasons luxury in this spacious guest room, furnished with sleek modern décor and state-of-the-art technology. Relax in the indoor living area or on the outdoor balcony or terrace, offering partial views of the Red Sea and Tiran Island. Your expansive bathroom is a spa-like sanctuary, aglow with sunlight.

Outdoor terrace with two chairs

• Extra storage with armoire and walk-in closet

• Two flat-screen televisions

Boasting our very best view of the Red Sea, this spacious guest room offers the latest Four Seasons luxury, including sleek modern décor and state-of-the-art technology. Relax in the indoor living area or outdoors on the balcony or terrace. Your bathroom is a spa-like sanctuary, aglow with sunlight.