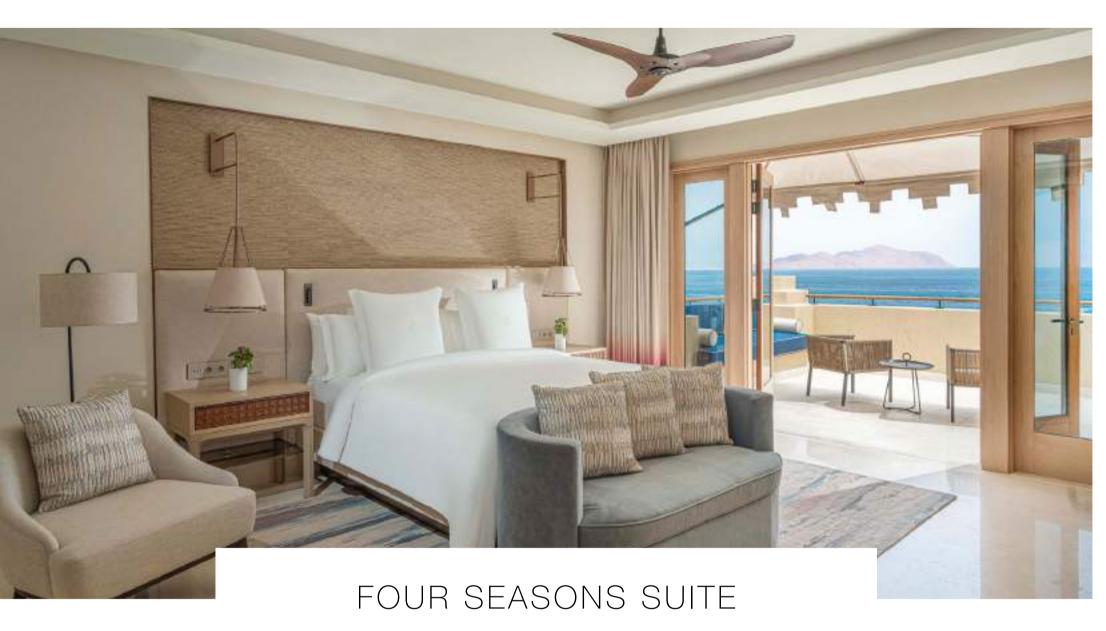

Outdoor terrace with two chairs

• Extra storage with armoire and walk-in closet

• Two flat-screen televisions

Boasting our very best view of the Red Sea, this spacious guest room offers the latest Four Seasons luxury, including sleek modern décor and state-of-the-art technology. Relax in the indoor living area or outdoors on the balcony or terrace. Your bathroom is a spa-like sanctuary, aglow with sunlight.

#### ⇔ OCCUPANCY

3 adults, or 2 adults and 2 children ages 12 years and under

Panoramic Red Sea

### □ SIZE

- 75-79 m2 (807-850 sq.ft.)
- Lower level and upper leve

#### 

- Indoor living area with sofabed, two armchairs and small table
- Outdoor terrace with two chairs
- Extra storage with armoire and walk-in closet
- Two flat-screen televisions

Enjoy upper-floor views of the Red Sea from two seating areas: one indoors and one on the balcony. With comfortable traditional style, this one-bedroom hideaway lets you sunbathe in privacy, dine al fresco, and enjoy the splendour of your all-marble Four Seasons bathroom.