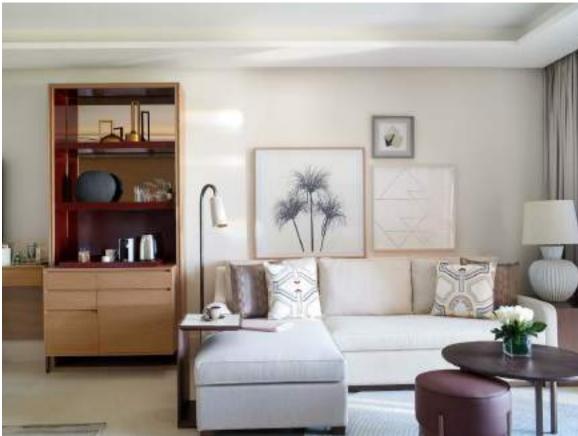

View of the gardens

□ SIZE

• 70 m2 (753 sq.ft.)

• Lower level

 Indoor living area with sofabed, two armchairs and small table

• Outdoor terrace with two chairs and built-in loveseat

• Extra storage with armoire and walk-in closet