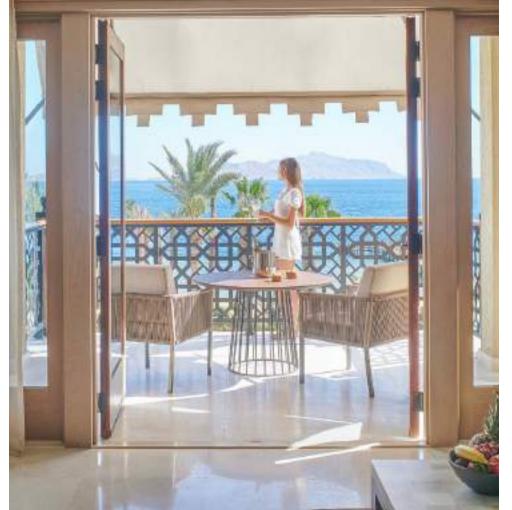

Outdoor terrace with two chairs

• Extra storage with armoire and walk-in closet

• Two flat-screen televisions

Boasting our very best view of the Red Sea, this spacious guest room offers the latest Four Seasons luxury, including sleek modern décor and state-of-the-art technology. Relax in the indoor living area or outdoors on the balcony or terrace. Your bathroom is a spa-like sanctuary, aglow with sunlight.

#### 

- Indoor living area with sofabed, two armchairs and small table
- Outdoor terrace with two chairs
- Extra storage with armoire and walk-in closet
- Two flat-screen televisions

Enjoy upper-floor views of the Red Sea from two seating areas: one indoors and one on the balcony. With comfortable traditional style, this one-bedroom hideaway lets you sunbathe in privacy, dine al fresco, and enjoy the splendour of your all-marble Four Seasons bathroom.