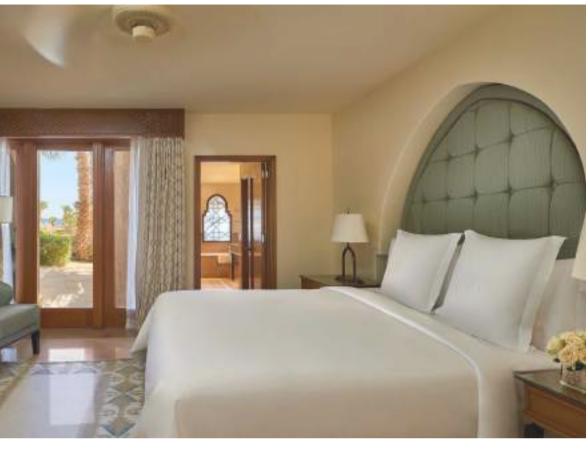

#### O UNIQUE FEATURES

- Desk in living areaOutdoor dining table
- Extra-large walk-in closet

Soak in your private plunge pool as you gaze upon lush gardens. With traditional Arabian comfort, this romantic one-bedroom hideaway features additional seating areas: one indoors and one on the terrace poolside. Sunbathe in privacy, dine al fresco, and share the splendour of your Four Seasons bathroom.

□ BEDS

One king bed, One sofabed, plus one rollaway or crib upon request

- One sunlit marble bathroom, including two vanity sinks, water closet, glass-walled shower and bath tub
- One guest powder room with shower

⇔ OCCUPANCY

3 adults, or 2 adults and 2 children ages 12 and under

Partial Red Sea and Garden Courtyards

□ SIZE

- 115 m2 (1,238 sq.ft)
- Lower leve

- Furnished terrace with private heated plunge pool
- Dining table and built-in loveseat
- Extra-large walk-in closet
- Powder room and entry closet, ideal for guests sleeping on the living-room sofabed
- Desk in living room