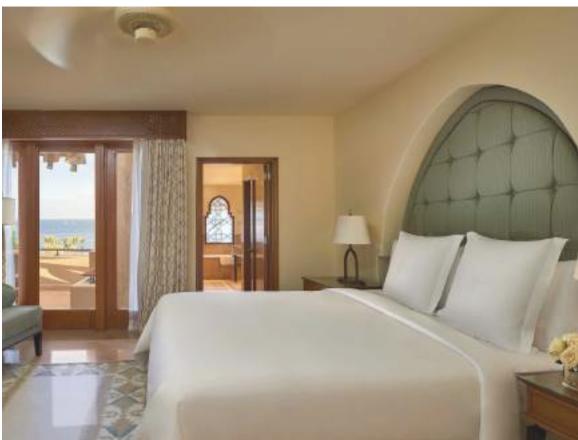

With views of swaying palms in the garden courtyard, this warm traditional guest room gives you plenty of space to relax, choosing between indoor and outdoor lounge areas. Curl up in the cozy nook beside the bed or private terrace – perfect for daydreaming of desert and sea adventures.

□ BEDS

One king or two twin beds, One rollaway or crib upon request

One full marble bathroom, including two vanity sinks, water closet, glass-walled shower and a bath tub

⇔ OCCUPANCY

3 adults, or 2 adults and 2 children ages 12 years and underr