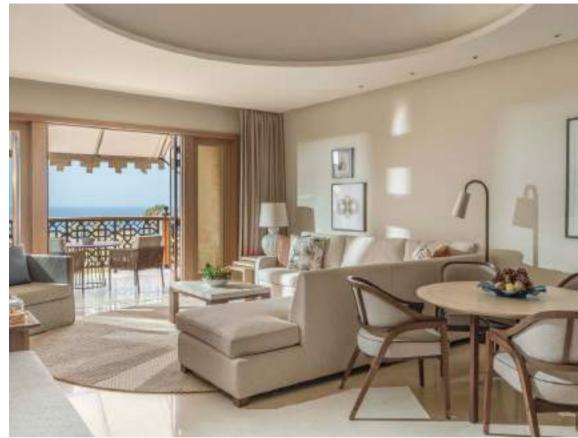

Outdoor terrace with two chairs

• Extra storage with armoire and walk-in closet

• Two flat-screen televisions

Boasting our very best view of the Red Sea, this spacious guest room offers the latest Four Seasons luxury, including sleek modern décor and state-of-the-art technology. Relax in the indoor living area or outdoors on the balcony or terrace. Your bathroom is a spa-like sanctuary, aglow with sunlight.

#### 

- Indoor living area with sofabed, two armchairs and small table
- Outdoor terrace with two chairs
- Extra storage with armoire and walk-in closet
- Two flat-screen televisions

Enjoy upper-floor views of the Red Sea from two seating areas: one indoors and one on the balcony. With comfortable traditional style, this one-bedroom hideaway lets you sunbathe in privacy, dine al fresco, and enjoy the splendour of your all-marble Four Seasons bathroom.