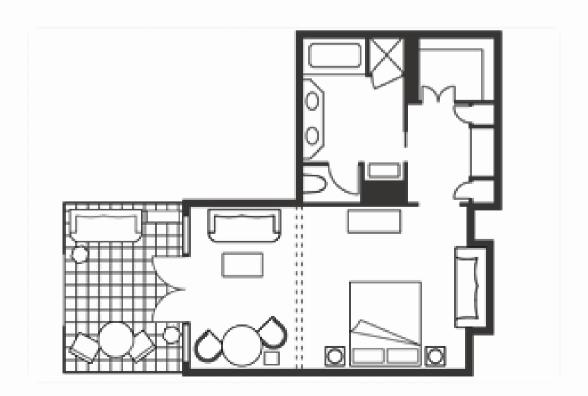

View of the gardens

□ SIZE

• 70 m2 (753 sq.ft.)

• Lower level

 Indoor living area with sofabed, two armchairs and small table

• Outdoor terrace with two chairs and built-in loveseat

• Extra storage with armoire and walk-in closet

Red Sea

□ SIZE

• 70 m2 (753 sq.ft.)

Lower level and upper level

 Indoor living area with sofabed, two armchairs and small table

• Outdoor terrace with two chairs and built-in loveseat

• Extra storage with armoire and walk-in closett