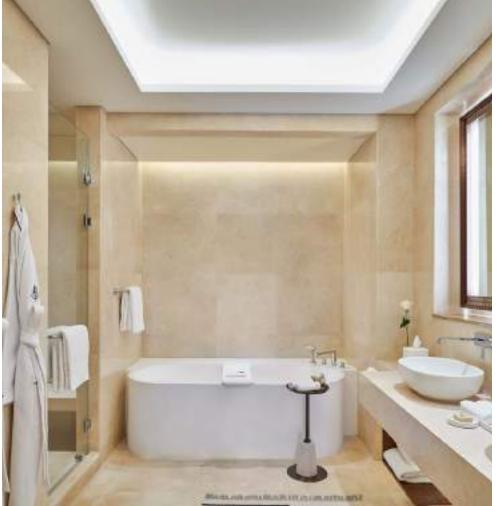

□ BEDS

One king or two twin beds, One rollaway or crib upon request

One full marble bathroom, including two vanity sinks, water closet, glass-walled shower and a bath tub

⇔ OCCUPANCY

3 adults, or 2 adults and 2 children ages 12 years and underr