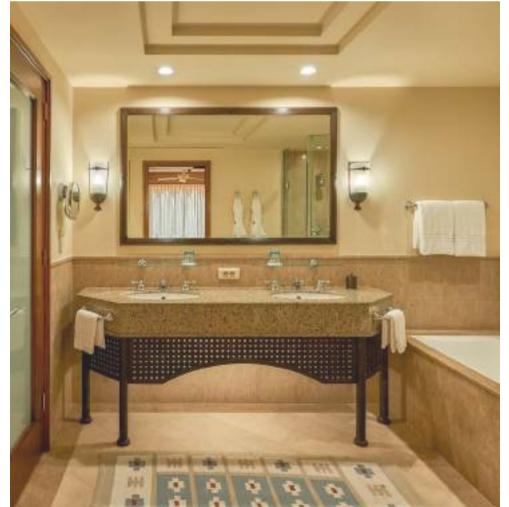

□ BEDS

One king or two twin beds, One rollaway or crib upon request

One full marble bathroom, including two vanity sinks, water closet, glass-walled shower and a bath tub

⇔ OCCUPANCY

3 adults, or 2 adults and 2 children ages 12 years and underr

□ BEDS

One king bed or two twin beds, One sofabed, plus one rollaway or crib on request

One full marble bathroom, including two vanity sinks, water closet, glass-walled shower and a bath tub

⇔ OCCUPANCY

3 adults, or 2 adults and 2 children ages 12 and under

□ BEDS

One king or two twin beds, One sofabed, plus one rollaway or crib upon reques

One sunlit marble bathroom, including two vanity sinks with in-mirror TV, water closet, glass-walled shower and window-side tub

□ BEDS

One king bed, One sofabed, plus one rollaway or crib upon reques

□ BATHROOM

- One sunlit marble bathroom, including two vanity sinks, water closet, glass-walled shower and bath tub
- One guest powder room with shower

□ BEDS

One king bed, One sofabed, plus one rollaway or crib upon request

- One sunlit marble bathroom, including two vanity sinks, water closet, glass-walled shower and bath tub
- One guest powder room with shower