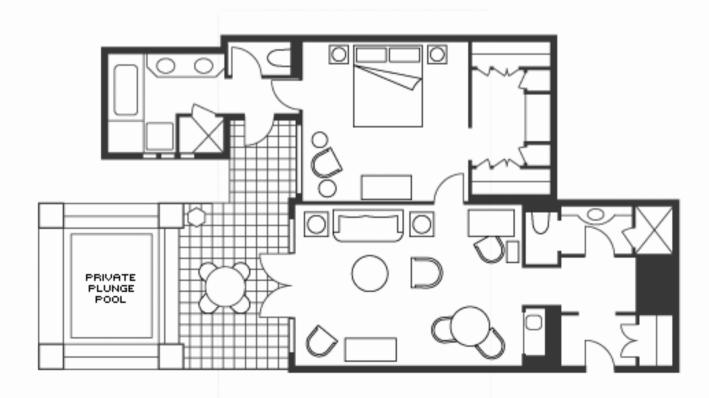

#### O UNIQUE FEATURES

- Desk in living areaOutdoor dining table
- Extra-large walk-in closet

Soak in your private plunge pool as you gaze upon lush gardens. With traditional Arabian comfort, this romantic one-bedroom hideaway features additional seating areas: one indoors and one on the terrace poolside. Sunbathe in privacy, dine al fresco, and share the splendour of your Four Seasons bathroom.

⇔ OCCUPANCY

3 adults, or 2 adults and 2 children ages 12 and under

Partial Red Sea and Garden Courtyards

□ SIZE

- 115 m2 (1,238 sq.ft)
- Lower leve

- Furnished terrace with private heated plunge pool
- Dining table and built-in loveseat
- Extra-large walk-in closet
- Powder room and entry closet, ideal for guests sleeping on the living-room sofabed
- Desk in living room