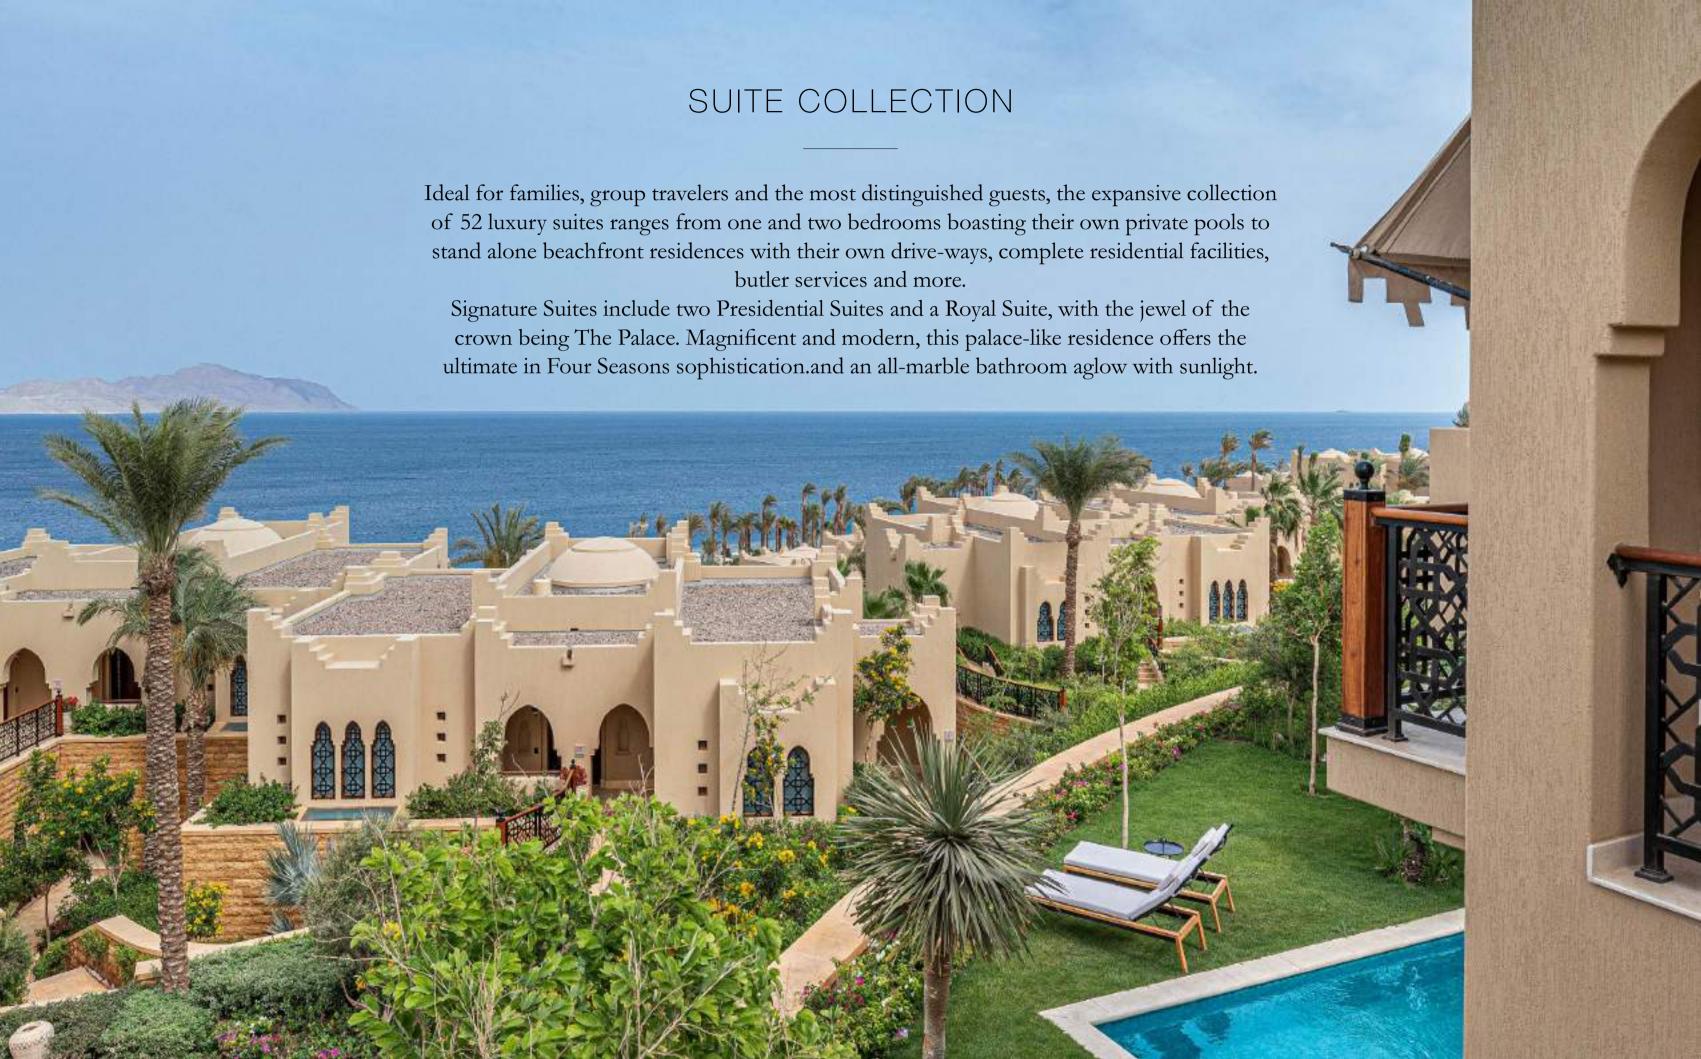

s the latest Four Seasons luxury, including sleek modern décor and state-of-the-art technology. Relax in the indoor living area or outdoors on the balcony or terrace. Your bathroom is a spa-like sanctuary, aglow with sunlight.

□ BEDS

One king or two twin beds, One sofabed, plus one rollaway or crib upon reques

One sunlit marble bathroom, including two vanity sinks with in-mirror TV, water closet, glass-walled shower and window-side tub

#### ⇔ OCCUPANCY

3 adults, or 2 adults and 2 children ages 12 years and under

Panoramic Red Sea

### □ SIZE

- 75-79 m2 (807-850 sq.ft.)
- Lower level and upper leve

#### 

- Indoor living area with sofabed, two armchairs and small table
- Outdoor terrace with two chairs
- Extra storage with armoire and walk-in closet
- Two flat-screen televisions







Enjoy upper-floor views of the Red Sea from two seating areas: one indoors and one on the balcony. With comfortable traditional style, this one-bedroom hideaway lets you sunbathe in privacy, dine al fresco, and enjoy the splendour of your all-marble Four Seasons bathroom.





□ BEDS

One king bed, One sofabed, plus one rollaway or crib upon reques

□ BATHROOM

- One sunlit marble bathroom, including two vanity sinks, water closet, glass-walled shower and bath tub
- One guest powder room with shower

⇔ OCCUPANCY

3 adults, or 2 adults and 2 children ages 12 and unde

Red Sea

□ SIZE

- 107 m2 (1,152 sq.ft.)
- Upper level

#### O UNIQUE FEATURES

- Desk in living areaOutdoor dining table
- Extra-large walk-in closet









Soak in your private plunge pool as you gaze upon lush gardens