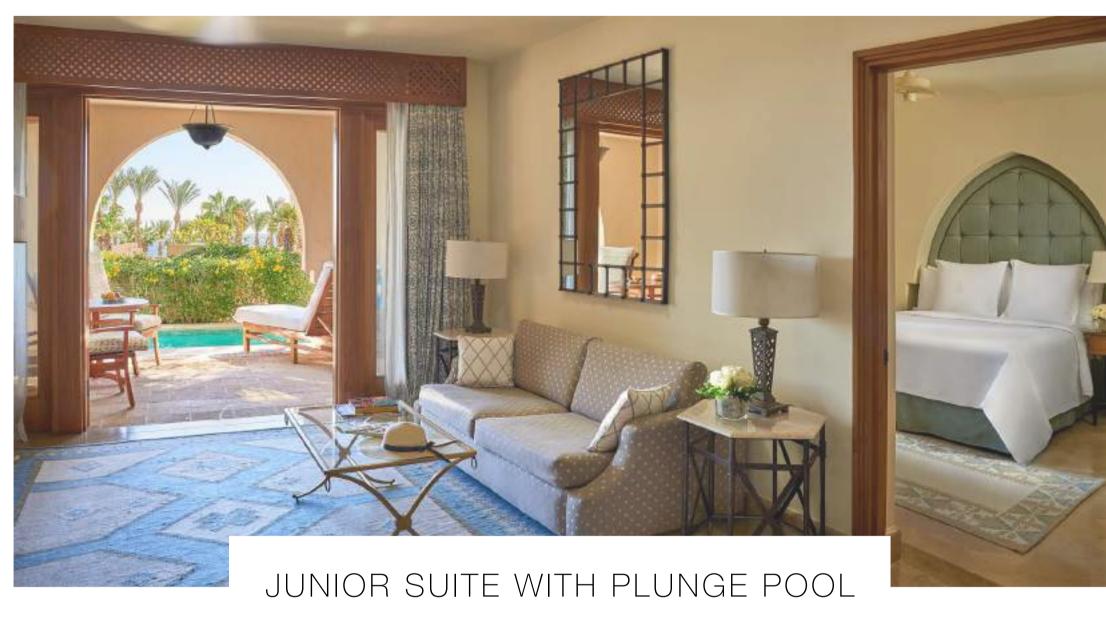

#### O UNIQUE FEATURES

- Desk in living areaOutdoor dining table
- Extra-large walk-in closet

Soak in your private plunge pool as you gaze upon lush gardens. With traditional Arabian comfort, this romantic one-bedroom hideaway features additional seating areas: one indoors and one on the terrace poolside. Sunbathe in privacy, dine al fresco, and share the splendour of your Four Seasons bathroom.

□ BEDS

One king bed, One sofabed, plus one rollaway or crib upon request

- One sunlit marble bathroom, including two vanity sinks, water closet, glass-walled shower and bath tub
- One guest powder room with shower

⇔ OCCUPANCY

3 adults, or 2 adults and 2 children ages 12 and under

Partial Red Sea and Garden Courtyards

□ SIZE

- 115 m2 (1,238 sq.ft)
- Lower leve

- Furnished terrace with private heated plunge pool
- Dining table and built-in loveseat
- Extra-large walk-in closet
- Powder room and entry closet, ideal for guests sleeping on the living-room sofabed
- Desk in living room