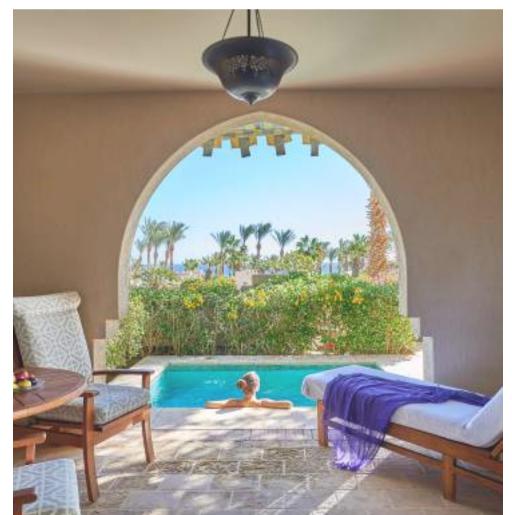

#### O UNIQUE FEATURES

- Desk in living areaOutdoor dining table
- Extra-large walk-in closet

Soak in your private plunge pool as you gaze upon lush gardens. With traditional Arabian comfort, this romantic one-bedroom hideaway features additional seating areas: one indoors and one on the terrace poolside. Sunbathe in privacy, dine al fresco, and share the splendour of your Four Seasons bathroom.

⇔ OCCUPANCY

3 adults, or 2 adults and 2 children ages 12 and under

Partial Red Sea and Garden Courtyards

□ SIZE

- 115 m2 (1,238 sq.ft)
- Lower leve

- Furnished terrace with private heated plunge pool
- Dining table and built-in loveseat
- Extra-large walk-in closet
- Powder room and entry closet, ideal for guests sleeping on the living-room sofabed
- Desk in living room