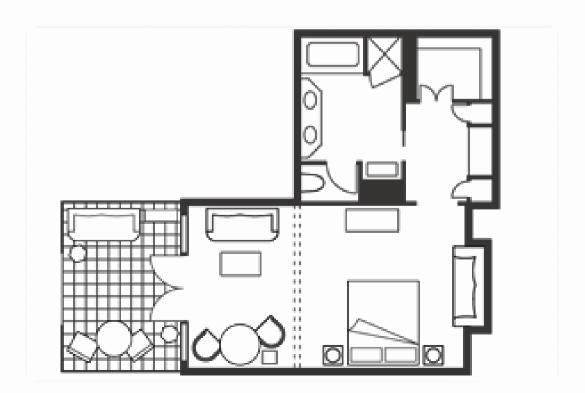

View of the gardens

□ SIZE

• 70 m2 (753 sq.ft.)

• Lower level

 Indoor living area with sofabed, two armchairs and small table

• Outdoor terrace with two chairs and built-in loveseat

• Extra storage with armoire and walk-in closet

Red Sea

□ SIZE

• 70 m2 (753 sq.ft.)

Lower level and upper level

 Indoor living area with sofabed, two armchairs and small table

• Outdoor terrace with two chairs and built-in loveseat

• Extra storage with armoire and walk-in closett