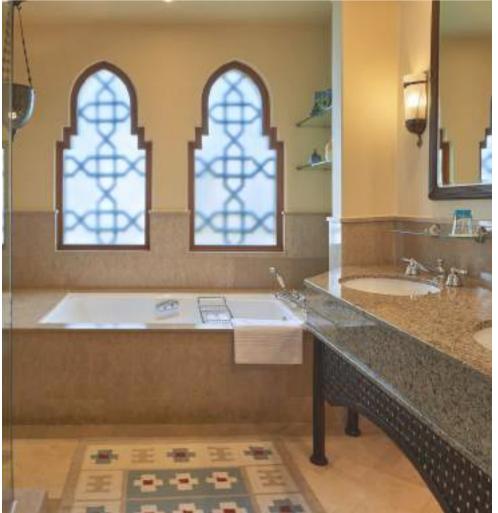

□ BEDS

One king or two twin beds, One rollaway or crib upon request

One full marble bathroom, including two vanity sinks, water closet, glass-walled shower and a bath tub

⇔ OCCUPANCY

3 adults, or 2 adults and 2 children ages 12 years and underr