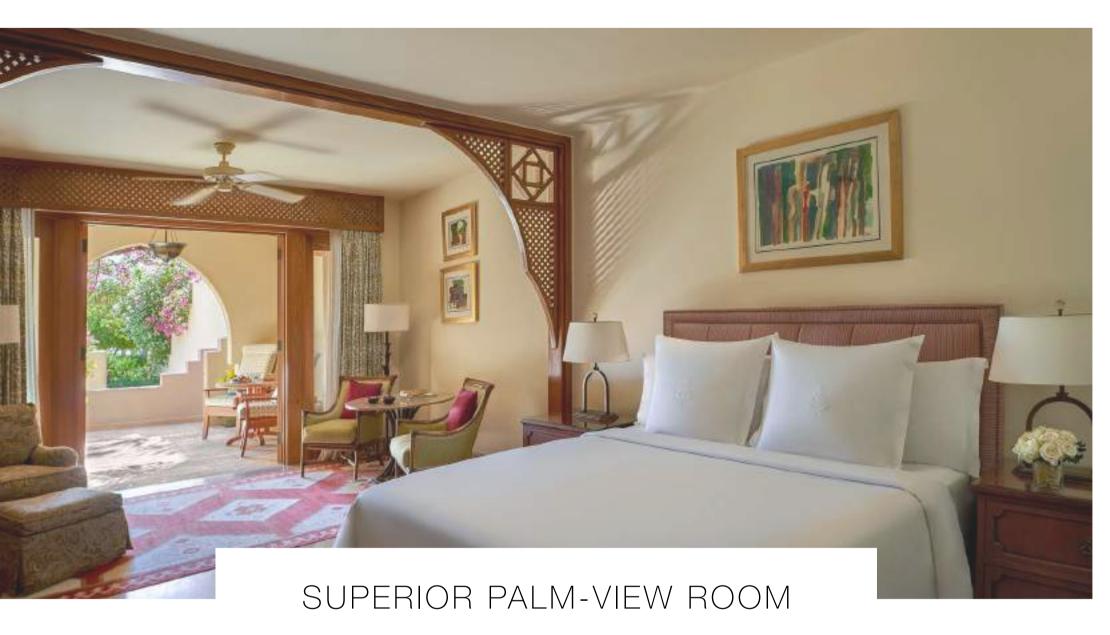

With views of swaying palms in the garden courtyard, this warm traditional guest room gives you plenty of space to relax, choosing between indoor and outdoor lounge areas. Curl up in the cozy nook beside the bed or private terrace – perfect for daydreaming of desert and sea adventures.

View of the gardens

□ SIZE

• 70 m2 (753 sq.ft.)

• Lower level

 Indoor living area with sofabed, two armchairs and small table

• Outdoor terrace with two chairs and built-in loveseat

• Extra storage with armoire and walk-in closet