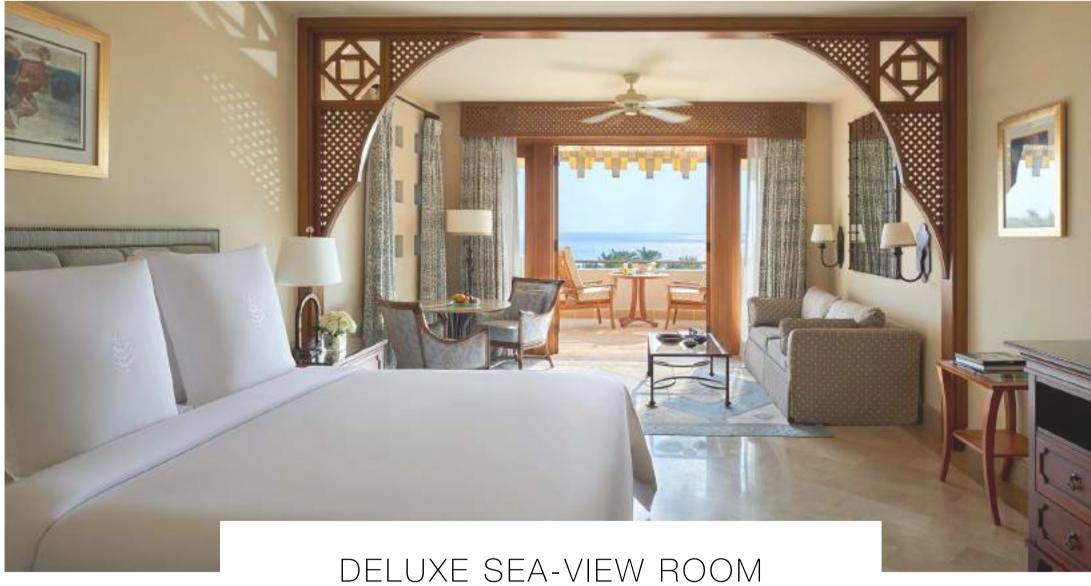

With uninterrupted views of the sparkling Red Sea, this comfortably traditional guest room gives you plenty of space to relax, choosing between indoor and outdoor lounge areas.

Curl up in the cozy nook beside the bed or in your private terrace or balcony – perfect for daydreaming of desert and sea adventures.

□ BEDS

One king bed or two twin beds, One sofabed, plus one rollaway or crib on request

One full marble bathroom, including two vanity sinks, water closet, glass-walled shower and a bath tub

⇔ OCCUPANCY

3 adults, or 2 adults and 2 children ages 12 and under

Red Sea

□ SIZE

• 70 m2 (753 sq.ft.)

Lower level and upper level

 Indoor living area with sofabed, two armchairs and small table

• Outdoor terrace with two chairs and built-in loveseat

• Extra storage with armoire and walk-in closett