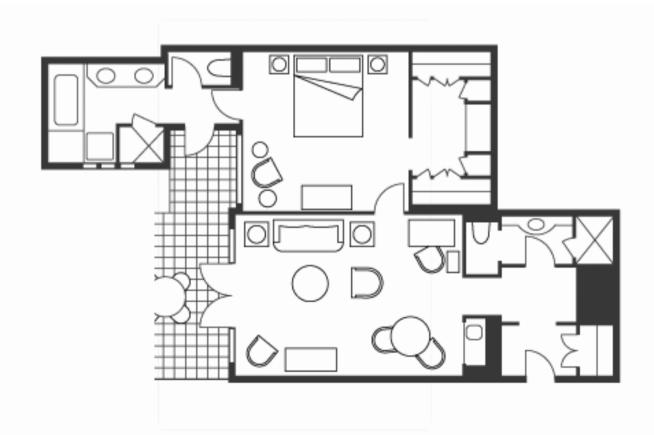

View of the gardens

□ SIZE

• 70 m2 (753 sq.ft.)

• Lower level

 Indoor living area with sofabed, two armchairs and small table

• Outdoor terrace with two chairs and built-in loveseat

• Extra storage with armoire and walk-in closet