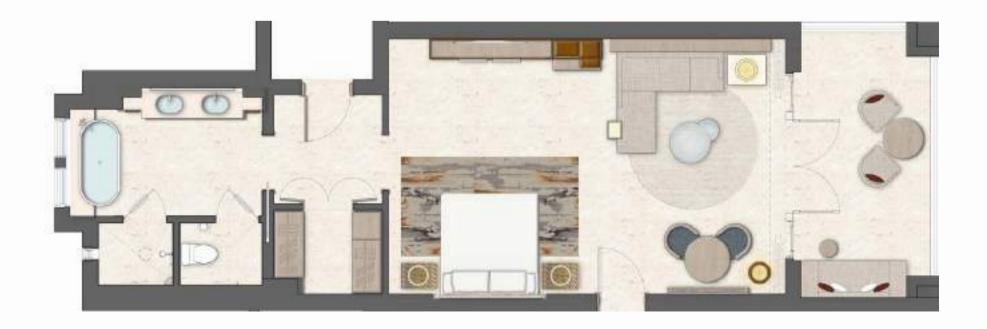

Outdoor terrace with two chairs

• Extra storage with armoire and walk-in closet

• Two flat-screen televisions

Boasting our very best view of the Red Sea, this spacious guest room offers the latest Four Seasons luxury, including sleek modern décor and state-of-the-art technology. Relax in the indoor living area or outdoors on the balcony or terrace. Your bathroom is a spa-like sanctuary, aglow with sunlight.

### □ SIZE

- 75-79 m2 (807-850 sq.ft.)
- Lower level and upper leve

#### 

- Indoor living area with sofabed, two armchairs and small table
- Outdoor terrace with two chairs
- Extra storage with armoire and walk-in closet
- Two flat-screen televisions

Enjoy upper-floor views of the Red Sea from two seating areas: one indoors and one on the balcony. With comfortable traditional style, this one-bedroom hideaway lets you sunbathe in privacy, dine al fresco, and enjoy the splendour of your all-marble Four Seasons bathroom.